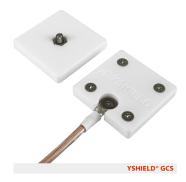

## **YSHIELD® GCS | Grounding connection Screw**

Grounding connection with two plates that get screwed together. For all electrically conductive fabrics, fleeces, meshes.

YSHIELD GmbH & Co. KG 94099 Ruhstorf, Germany www.yshield.com info@yshield.de

Grounding connection with two plates that get screwed together. For all electrically conductive fabrics, fleeces, meshes. The two connecting plates must be screwed together - the material that is supposed to be grounded needs therefore to be perforated.

- Connectivity: 1 cable connection
- Scope of delivery: 2 connecting plates 36x36x6 mm, all necessary screws, discs, cables lugs and a screwing tool with Torx®-Bits. Cable is not included in the scope of delivery – we recommend our pre-assembled grounding cables GL.