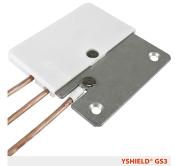

## YSHIELD® GS3 | Grounding plate 80x80 mm

Standard grounding plate 80x80 mm for installation directly on top of shielding products and grounding straps.

YSHIELD GmbH & Co. KG 94099 Ruhstorf, Germany www.yshield.com info@yshield.de

Standard grounding plate 80x80 mm for installation directly on top of shielding products and grounding straps. Next to a wall socket. Installation preferably on small surfaces (due to the small grounding surface) with shielding paint, shielding mesh. Usage only on the interior. One piece is needed per connected surface. Height when completely mounted is only 4 mm (without lid) or 6 mm (including lid).

- Connectivity: 3 cable connections
- Scope of delivery: Aluminium plate 75x75x2 mm, plastic cover 80x80x6 mm, all necessary screws, discs, dowels, cable lugs and a screwing tool with Torx®-Bits. Cable is not included in the scope of delivery we recommend our pre-assembled cables GL.