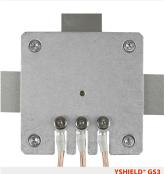

## YSHIELD® GS3 | Grounding plate 80x80 mm

Standard grounding plate 80x80 mm for installation directly on top of shielding products and grounding straps.

YSHIELD GmbH & Co. KG 94099 Ruhstorf, Germany www.yshield.com info@yshield.de

Standard grounding plate 80x80 mm for installation directly on top of shielding products and grounding straps. Next to a wall socket. Installation preferably on small surfaces (due to the small grounding surface) with shielding paint, shielding mesh. Usage only on the interior. One piece is needed per connected surface. Height when completely mounted is only 4 mm (without lid) or 6 mm (including lid).

- Connectivity: 3 cable connections
- Scope of delivery: Aluminium plate 75x75x2 mm, plastic cover 80x80x6 mm, all necessary screws, discs, dowels, cable lugs and a screwing tool with Torx®-Bits. Cable is not included in the scope of delivery we recommend our pre-assembled cables GL.