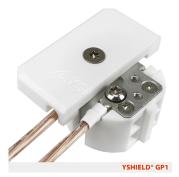

## YSHIELD® GP1 | Grounding plug Professional EF

Professional grounding plug EF (CEE-7/4 and CEE-7/7) for a fixed installation.

Professional grounding plug EF (CEE-7/4 and CEE-7/7) for a fixed installation. For German and French Schuko-system. Also suitable for fixed installation of shielding products (paints, meshes, fleeces, plaster, reinforcement fabric, etc.) when screwed into the power outlet.

- Connectivity: 4 cable connections
- Scope of delivery: Grounding plug, protective cover 55x55x8 mm, all necessary screws, discs, cable lugs and a screwing tool with Torx®-Bits. Cable is not included in the scope of delivery we recommend our pre-assembled cables GL.