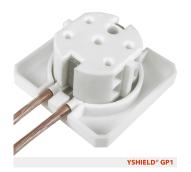

## YSHIELD® GP1 | Grounding plug Professional EF

Professional grounding plug EF (CEE-7/4 and CEE-7/7) for a fixed installation.

Professional grounding plug EF (CEE-7/4 and CEE-7/7) for a fixed installation. For German and French Schuko-system. Also suitable for fixed installation of shielding products (paints, meshes, fleeces, plaster, reinforcement fabric, etc.) when screwed into the power outlet.

- Connectivity: 4 cable connections
- Scope of delivery: Grounding plug, protective cover 55x55x8 mm, all necessary screws, discs, cable lugs and a screwing tool with Torx®-Bits. Cable is not included in the scope of delivery we recommend our pre-assembled cables GL.