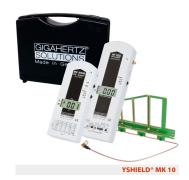

## Gigahertz-Solutions MK10 | Measuring kit

Basic devices. Set from two devices for EMF and RF. • Low frequency (EMF): 16 Hz - 2 kHz • High frequency (RF): 800 MHz - 2.7 GHz

YSHIELD GmbH & Co. KG Rotthofer Straße 1 94099 Ruhstorf, Germany Further information: www.yshield.com, info@yshield.de

## PDF: Manual HF32D PDF: Manual ME3030B

The basic equippment containing the **HF32D** and **ME3030B** in a rugged plastic case, allows an easy evaluation of the personal exposure to HF- and LF- electrosmog according to the guidelines and recommended safe values of the "Standard of Building Biology Measuring Techniques" (© Maes, IBN).