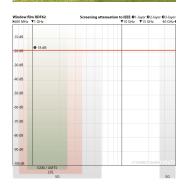

#### **Shielding attenuation HF & LF**

This product **shields high frequency electromagnetic fields (HF)**. Unless otherwise stated, the indicated dB-values apply to 1 GHz. Measurement from 600 MHz to 40 GHz according to standards ASTM D4935-10 or IEEE Std 299-2006.

## Laboratory & expert report of shielding attenuation up to 40 GHz

We have already invested in our **own professional EMV laboratory** years ago. We not only use it to create our laboratory screening reports but also to check each batch daily. Additionally, we have all our products checked by an **independent**, well-respected expert. Double checked for twice the safety. **Please find the reports above at the downloads**.