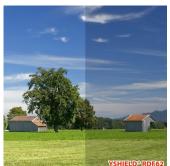

# YSHIELD® RDF62 | Window film | Width 76 cm | 1 meter

Window film with 62 % light transmission in bright gray. Attenuation 18 dB. Indoor application on non heat absorbing glass surfaces.

**Properties** 

**Precious metal coated and self-adhesive special window film** for shielding of high-frequency radiation (HF). Window film with **62 % light transmission** in bright **gray**. Attenuation **18 dB**. **Indoor application** on non heat absorbing glass surfaces.

- Technical data
- Width: 76 cm.
- Length: Linear meter / 30 m roll
- Attenuation 18 dB at 1 GHz
- Light transmission: 62 %
- Color of daylight: Bright gray.
- Mounting: Water-activated, pressure-sensitive adhesive to the back.
- Material thickness: 37.5 μm.
- Only for indoor application on non heat absorbing glass surfaces! Background: Heatabsorbing glass is already metallized. When solar radiation permeates the metallization and subsequently hits the window foil, multi-reflections may occur. The windowpane will needlessly heat up and thus by expansion cause leaks or even cracks in the border-seals. Check the type of glass in advance!